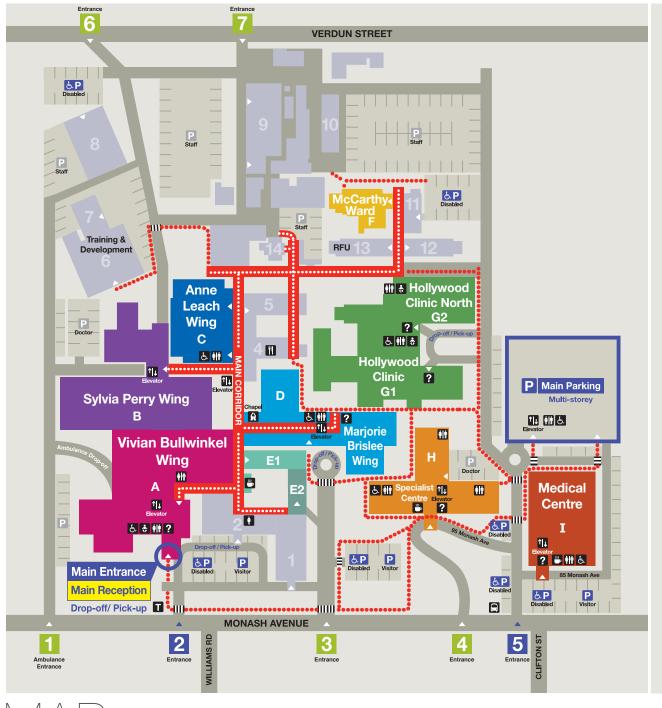

| Angiography Suite                         | Α             |
|-------------------------------------------|---------------|
| Axford Ward                               | Α             |
| Carroll Ward                              | A<br>B        |
| Coronary Care Unit (CCU)                  | A             |
| Donaldson Ward                            | D             |
| Day Surgery Unit (DSU)<br>Bullwinkel Wing | A             |
| Day Surgery Unit (DSU)<br>Perry Wing      | В             |
| Edwards Ward                              | D             |
| Gastroenterology Unit                     | E1 A C D C G1 |
| Goldsworthy Ward                          | Α             |
| Gordon Ward                               | C             |
| Gosse Ward                                | D             |
| Gratwick Ward                             | D             |
| Gurney Ward                               | C             |
| Hollywood Clinic, The                     | G1            |
| Hollywood Clinic North                    | G2            |
| Howell Ward                               | C             |
| Intensive Care Unit (ICU)                 | Α             |
| McCarthy Ward                             | F             |
| Murray Ward                               | Α             |
| O'Meara Ward                              | E2            |
| Pope Ward                                 | Α             |
| Sadlier Ward                              | В             |
| Starcevich Ward                           | D             |
| Woods Ward                                | В             |
|                                           |               |

Wards A-Z

| Admissions                                      | Α  |
|-------------------------------------------------|----|
| After Hours GP                                  | 1  |
| ATM 1                                           | Α  |
| ATM 2                                           | Ι  |
| Cafeteria                                       | 4  |
| Chapel                                          | D  |
| Diagnostic Nuclear Imaging                      | 2  |
| Engineering Department                          | 10 |
| Hollywood Fertility Centre                      | 5  |
| Hollywood Functional<br>Rehabilitation Clinic   | 8  |
| Hollywood Medical Centre<br>85 Monash Ave       | I  |
| Hollywood Specialist Centre<br>95 Monash Ave    | н  |
| Lecture Theatre & Annex                         | 4  |
| Main Entrance / Main Reception                  | Α  |
| Marketing & Finance Department                  | 12 |
| McCusker Foundation for<br>Alzheimers' Research | 11 |
| Pathology Laboratory                            | 1  |
| Perth Cardiovascular Institute                  | Α  |
| Perth Orthopaedic Institute                     | 8  |
| Pharmacy                                        | 1  |
| Radiology                                       | 2  |

Other Services A-Z

## Elevator

Security

Respiratory Function Unit (RFU)

Western Diagnostic Pathology

St John of God Pathology

(collection centre)

**Supply Department Training & Development** 

(collection centre)